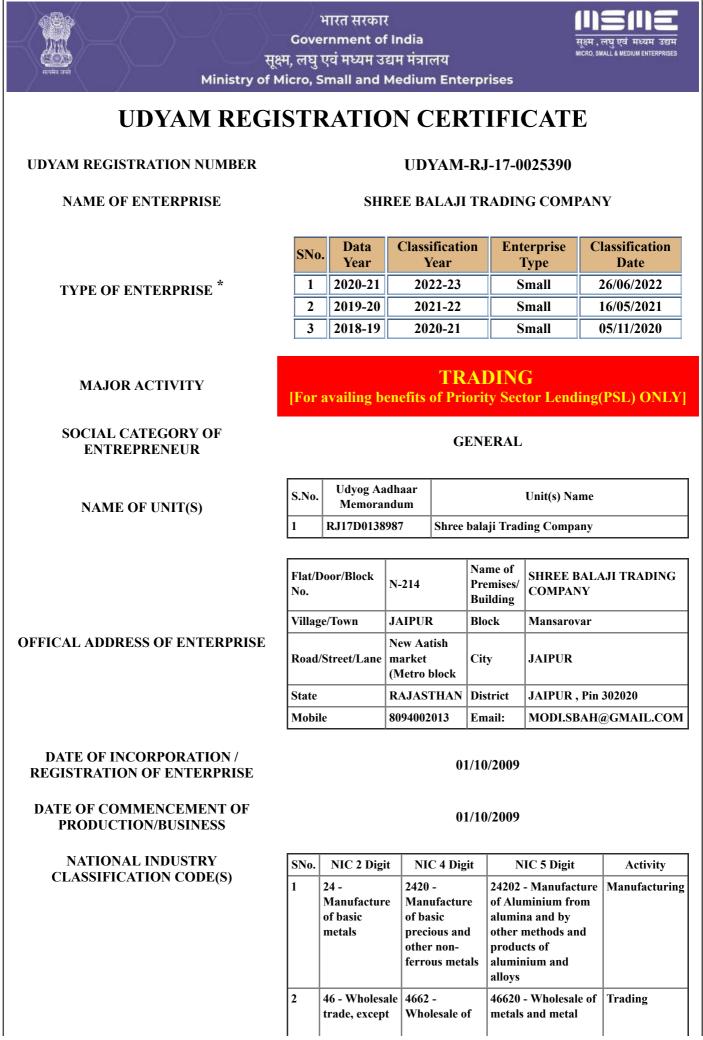

#### भारत सरकार Government of India म. चर्फ गर्व प्रभूष उराप पंजान

सूक्ष्म, लघु एवं मध्यम उद्यम मंत्रालय

Ministry of Micro, Small and Medium Enterprises

Udyam Registration Number : UDYAM-RJ-17-0025390

| Type of Enterprise    | SMALL                | Major Activity                                 | TRADINC<br>[For availing ben<br>Priority Sector Lend<br>ONLY] |
|-----------------------|----------------------|------------------------------------------------|---------------------------------------------------------------|
| Type of Organisation  | Proprietary          | Name of Enterprise                             | Shree balaji Tradii<br>Company                                |
| Owner Name            | SMT MINU MODI BANSAL | PAN                                            | AGHPB7016Q                                                    |
| Do you have GSTIN     | Yes                  | Mobile No.                                     | 8094002013                                                    |
| Email Id              | MODI.SBAH@GMAIL.COM  | Social Category                                | General                                                       |
| Gender                | Female               | Specially<br>Abled(DIVYANG)                    | No                                                            |
| Date of Incorporation | 01/10/2009           | Date of Commencement<br>of Production/Business | 01/10/2009                                                    |

# Official address of Enterprise

| Flat/Door/Block<br>No. | N-214                             | Name of Premises/<br>Building | SHREE BALAJI TRADING<br>COMPANY |  |
|------------------------|-----------------------------------|-------------------------------|---------------------------------|--|
| Village/Town           | JAIPUR                            | Block                         | Mansarovar                      |  |
| Road/Street/Lane       | New Aatish market (Metro<br>block | City                          | JAIPUR                          |  |
| State                  | RAJASTHAN                         | District                      | JAIPUR , <b>Pin :</b> 302020    |  |
| Mobile                 | 8094002013                        | Email:                        | MODI.SBAH@GMAIL.COM             |  |

## National Industry Classification Code(S)

| SNo. | Nic 2 Digit                                                                                                  | Nic 4 Digit                               | Nic 5 Digit                                                                                               | Activi |
|------|--------------------------------------------------------------------------------------------------------------|-------------------------------------------|-----------------------------------------------------------------------------------------------------------|--------|
| 1    | 124 - Manufacture of basic<br>metals2420 - Manufacture of basic<br>precious and other non-<br>ferrous metals |                                           | c 24202 - Manufacture of Aluminium from alumina and by other methods and products of aluminium and alloys |        |
| 2    | 46 - Wholesale trade,<br>except of motor vehicles<br>and motorcycles                                         | 4662 - Wholesale of metals and metal ores | 46620 - Wholesale of metals and metal ores                                                                | Tradin |